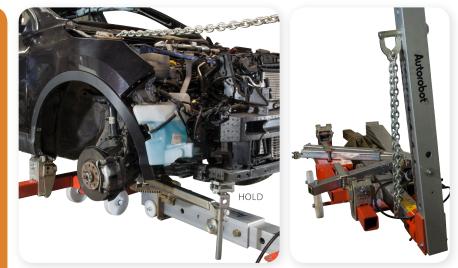

Micro C is also great for smaller body shops thus it takes only very small space from the floor.