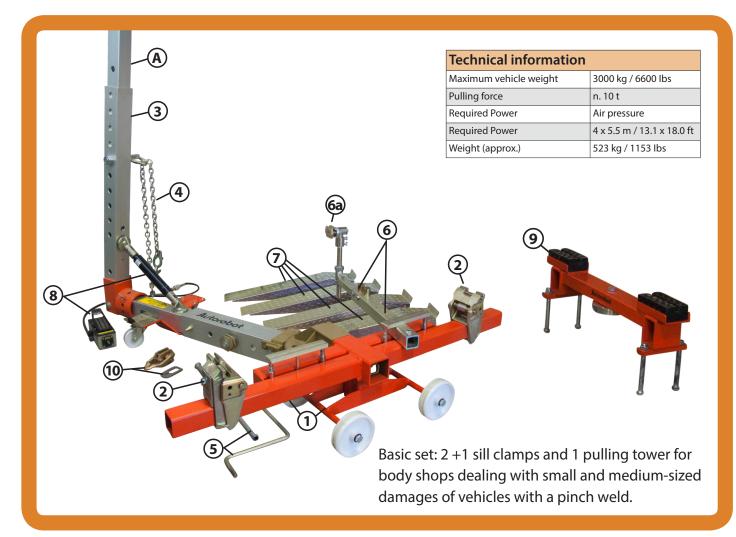

## **Basic Set Equipment**

| 1.  | Frame                                   | 1 pc |
|-----|-----------------------------------------|------|
| 2.  | 162+ Sill clamp                         | 2 pc |
| 3.  | 501D2- Pulling tower                    | 1 pc |
| 4.  | 673 Chain 2,5 m                         | 1 pc |
| 5.  | 505 Wrench                              | 1 pc |
| 6.  | 678 Support beam                        | 3 pc |
| ба. | 678-1 Adjustable support                | 1 pc |
| 7.  | 504B Ramp (2 + 2)                       | 4 pc |
| 8.  | 490 10t hydraulics<br>(cylinder + pump) | 1 pc |
| 9.  | 506A Jacking beam                       | 1 pc |
| 10. | 714A-6 Multifunctional gripper          | 1 pc |
|     |                                         |      |