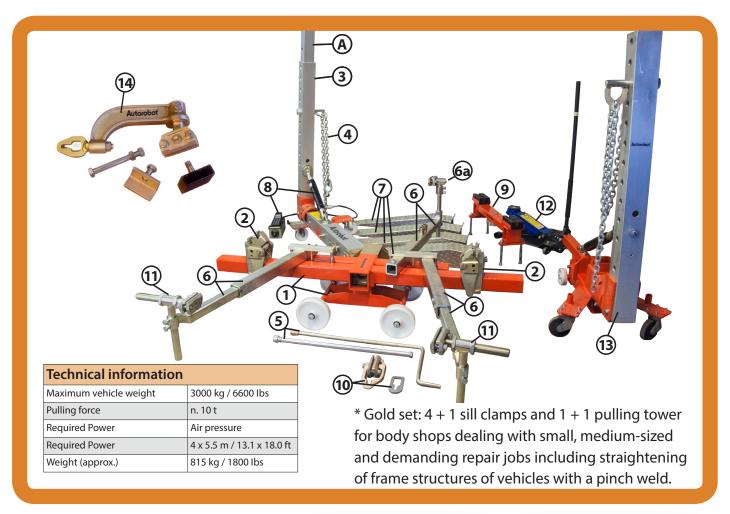

## Gold set Equipment

## **Gold Set Equipment**

| 1  | Frame                              | 1 pc |
|----|------------------------------------|------|
| 2  | 162+ Sill clamp                    | 2 pc |
| 3  | 501D2- Pulling tower               | 1 pc |
| 4  | 673 Chain 2,5 m                    | 1 pc |
| 5  | 505 Wrench                         | 1 pc |
| 6  | 678 Support beam                   | 3 рс |
| 6a | 678-1 Adjustable support           | 1 pc |
| 7  | 504B Ramp (2 + 2)                  | 4 pc |
| 8  | 490 10t hydraulics                 |      |
|    | (cylinder + pump)                  | 1 pc |
| 9  | 506A Jacking beam                  | 1 pc |
| 10 | 714A-6 Multifunctional gripper     | 1 pc |
| 11 | 164 Chassis fastener               | 2 pc |
| 12 | 740 + Jack (2,5 - 3,0 t)           | 1 pc |
| 13 | 501E Pulling tower with hydraulics | 1 pc |
| 14 | 714 B Satellite straightening set  | 1 pc |
|    | <u> </u>                           |      |