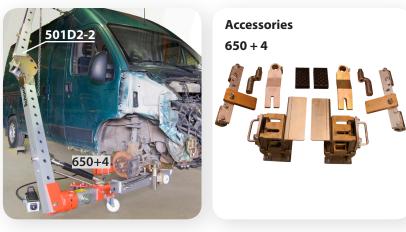

650+4 Fastener set works in all passenger and commercial vehicles. It allows mounting of the vehicle from the upper seam of the rocker panel, which provides quick fastening of the vehicle without a pinch weld. With additional set the mounting from the vehicle frame (pick ups) is also possible.