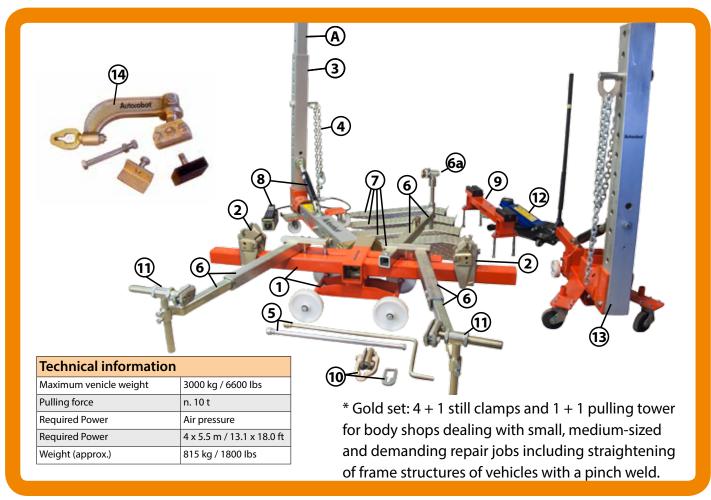

### Basic set Equipment

#### **Basic Set Equipment**

| 1.  | Frame                        | 1pc    |
|-----|------------------------------|--------|
| 2.  | 162+ Sill clamp              | 2 pc   |
| 3.  | 501D2- Pulling tower         | 1pc    |
| 4.  | 673 Chain 2,5 m              | 1 pc   |
| 5.  | 505 Wrench                   | 1 pc   |
| 6.  | 678 Support beam             | 1 pc   |
| 6a. | 678-1 Adjustable support     | 1 pc   |
| 7.  | 504B Ramp (2 + 2)            | 4 pc   |
| 8.  | 490 10t hydraulics           |        |
|     | (cylinder + pump)            | 1pc    |
| 9.  | 506A Jacking beam            | 1 pc   |
| 10. | 714A-6 Multifunctional gripp | er 1pc |

#### **Gold Set Equipment**

|    | 1 1 1 1 1 1                         |      |
|----|-------------------------------------|------|
| 1  | Frame                               | 1pc  |
| 2  | 162+ Sill clamp                     | 2 pc |
| 3  | 501D2- Pulling tower                | 1pc  |
| 4  | 673 Chain 2,5 m                     | 1 pc |
| 5  | 505 Wrench                          | 1 pc |
| 6  | 678 Support beam                    | 3 pc |
| ба | 678-1 Adjustable support            | 1 pc |
| 7  | 504B Ramp (2 + 2)                   | 4 pc |
| 8  | 490 10t hydraulics                  |      |
|    | (cylinder + pump)                   | 1 pc |
| 9  | 506A Jacking beam                   | 1 pc |
| 10 | 714A-6 Multifunctional gripper      | 1pc  |
| 11 | 164 Chassis fastener                | 2 pc |
| 12 | 740 + Jack (2,5 - 3,0 t)            | 1 pc |
| 13 | B20-7 Pulling tower with hydraulics | 1 pc |
| 14 | 714 B Satellite straightening set   | 1 pc |