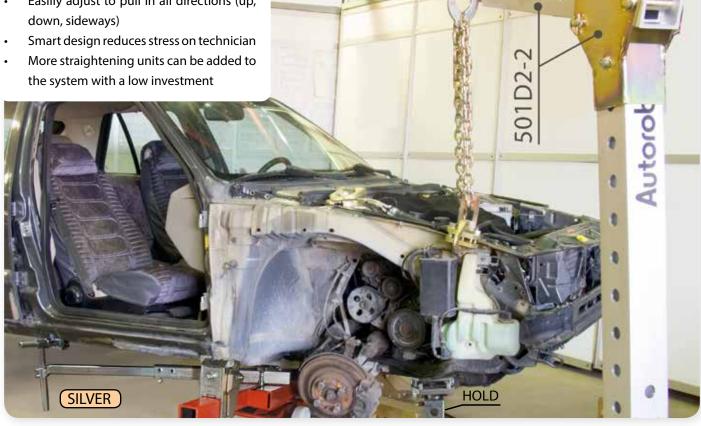

Due to its compact design, it is also ideal for small body shops. With extra pulling tower, Micro C is also suitable for more demanding body straightening work.

Versatile, patented pulling tower makes quick work of straightening. Adjusting the correct pulling angle takes seconds. Straight upwards pulls are easy thanks to the telescopic upper beam which can be set in three positions. 501D2-2 is optional equipment

### Silver Set Equipment

| Silver S | et Equ | iipment |
|----------|--------|---------|
|----------|--------|---------|

| 1.                            | Frame                                   | 1pc  |  |
|-------------------------------|-----------------------------------------|------|--|
| 2.                            | 162+ Sill clamp                         | 2 pc |  |
| 3.                            | 501D2- Pulling tower                    | 1pc  |  |
| 4.                            | 673 Chain 2,5 m                         | 1 pc |  |
| 5.                            | 505 Wrench                              | 1 pc |  |
| 6.                            | 678 Support beam                        | 3 pc |  |
| 6a.                           | 678-1 Adjustable support                | 3 pc |  |
| 7.                            | 504B Ramp (2 + 2)                       | 4 pc |  |
| 8.                            | 490 10t hydraulics<br>(cylinder + pump) | 1pc  |  |
| 9.                            | 506A Jacking beam                       | 1 pc |  |
|                               | 714A-6 Multifunctional                  |      |  |
| 10.                           | gripper                                 | 1pc  |  |
| 11. 164 Chassis fastener 2 pc |                                         |      |  |
| 12.                           | 12. 740 + Jack (2,5 - 3,0 t) 1 pc       |      |  |
|                               |                                         |      |  |