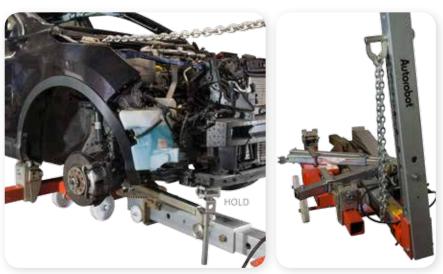

#### Autorobot Micro C

New Autorobot Micro C for quick repair of small and medium-sized damages; speed is achieved bynew lift drive-on ramps system and a single-bolt sill clamp. Special feature of Micro C is its suitability for all type of straightening work of passenger vehicles and vans, allowing a quick performance thanks to 180 degree turning of aluminium pulling tower.

Due to its compact design, it is also ideal for small body shops. With extra pulling tower, Micro C is also suitable for more demanding body straightening work.

Versatile, patented pulling tower makes quick work of straightening. Adjusting the correct pulling angle takes seconds. Straight upwards pulls are easy thanks to the telescopic upper beam which can be set in three positions. 501D2-2 is optional equipment