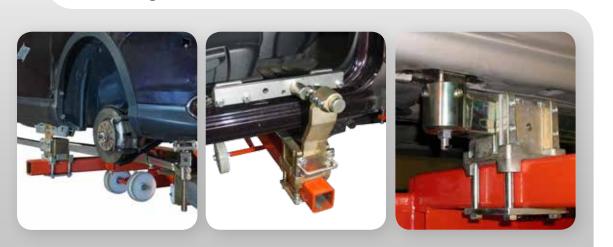

650+4 Patented Star fastener set works in all passenger and commercial vehicles. It allows mounting of the vehicle from the upper seam of the rocker panel, which provides quick fastening of the vehicle without a pinch weld. With additional set mounting from the vehicle frame (pick up cars) is also possible.

#### Accessories

Multifuntional jacking beam lifts the rear part of the car, which speeds up and makes installing of Micro C under the car easier. Jacking beam works with garage jack also in other lifting needs of the car