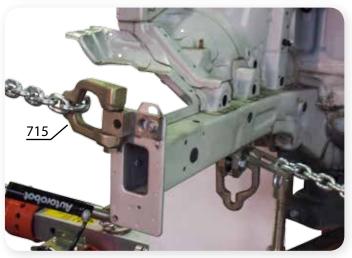

650+4 Patented Star fastener set works in all passenger and commercial vehicles. It allows mounting of the vehicle from the upper seam of the rocker panel, which provides quick fastening of the vehicle without a pinch weld. With additional set mounting from the vehicle frame (pick up cars) is also possible.