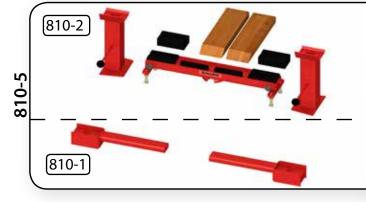

### Silver Set Equipment

| Silver S | et Equ | iipment |
|----------|--------|---------|
|----------|--------|---------|

| 1.                            | Frame                                   | 1pc  |  |
|-------------------------------|-----------------------------------------|------|--|
| 2.                            | 162+ Sill clamp                         | 2 pc |  |
| 3.                            | 501D2- Pulling tower                    | 1pc  |  |
| 4.                            | 673 Chain 2,5 m                         | 1 pc |  |
| 5.                            | 505 Wrench                              | 1 pc |  |
| 6.                            | 678 Support beam                        | 3 pc |  |
| 6a.                           | 678-1 Adjustable support                | 3 pc |  |
| 7.                            | 504B Ramp (2 + 2)                       | 4 pc |  |
| 8.                            | 490 10t hydraulics<br>(cylinder + pump) | 1pc  |  |
| 9.                            | 506A Jacking beam                       | 1 pc |  |
|                               | 714A-6 Multifunctional                  |      |  |
| 10.                           | gripper                                 | 1pc  |  |
| 11. 164 Chassis fastener 2 pc |                                         |      |  |
| 12.                           | 12. 740 + Jack (2,5 - 3,0 t) 1 pc       |      |  |
|                               |                                         |      |  |