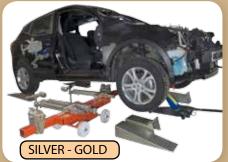

#### Adjustable support

QUICK, ECONOMICAL AUTO BODY FRAME MACHINE

Autorobot Micro C Gold set includes extra straightening tower, which makes it suitable also for more demanding body straightening work

**QUICK, ECONOMICAL AUTO BODY FRAME MACHINE** 

### Silver Set Equipment

| Silver S | et Equ | iipment |
|----------|--------|---------|
|----------|--------|---------|

| 1.                            | Frame                                   | 1pc  |  |
|-------------------------------|-----------------------------------------|------|--|
| 2.                            | 162+ Sill clamp                         | 2 pc |  |
| 3.                            | 501D2- Pulling tower                    | 1pc  |  |
| 4.                            | 673 Chain 2,5 m                         | 1 pc |  |
| 5.                            | 505 Wrench                              | 1 pc |  |
| 6.                            | 678 Support beam                        | 3 pc |  |
| 6a.                           | 678-1 Adjustable support                | 3 pc |  |
| 7.                            | 504B Ramp (2 + 2)                       | 4 pc |  |
| 8.                            | 490 10t hydraulics<br>(cylinder + pump) | 1pc  |  |
| 9.                            | 506A Jacking beam                       | 1 pc |  |
|                               | 714A-6 Multifunctional                  |      |  |
| 10.                           | gripper                                 | 1pc  |  |
| 11. 164 Chassis fastener 2 pc |                                         |      |  |
| 12.                           | 12. 740 + Jack (2,5 - 3,0 t) 1 pc       |      |  |
|                               |                                         |      |  |