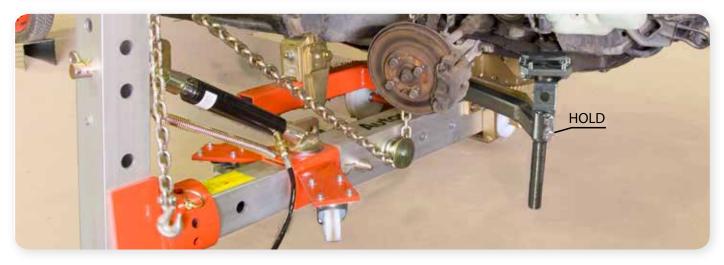

#### Autorobot Micro C

New Autorobot Micro C for quick repair of small and medium-sized damages; speed is achieved bynew lift drive-on ramps system and a single-bolt sill clamp. Special feature of Micro C is its suitability for all type of straightening work of passenger vehicles and vans, allowing a quick performance thanks to 180 degree turning of aluminium pulling tower.

Due to its compact design, it is also ideal for small body shops. With extra pulling tower, Micro C is also suitable for more demanding body straightening work.

Versatile, patented pulling tower makes quick work of straightening. Adjusting the correct pulling angle takes seconds. Straight upwards pulls are easy thanks to the telescopic upper beam which can be set in three positions. 501D2-2 is optional equipment

Micro C is also great for smaller body shops thus it takes only very small space from the floor.

**QUICK, ECONOMICAL AUTO BODY FRAME MACHINE** 