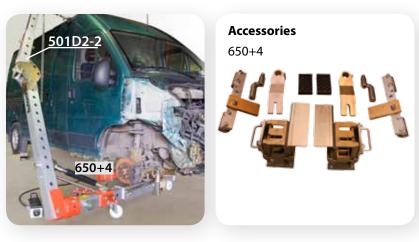

650+4 Patented Star fastener set works in all passenger and commercial vehicles. It allows mounting of the vehicle from the upper seam of the rocker panel, which provides quick fastening of the vehicle without a pinch weld. With additional set mounting from the vehicle frame (pick up cars) is also possible.

#### Accessories

Multifuntional jacking beam lifts the rear part of the car, which speeds up and makes installing of Micro C under the car easier. Jacking beam works with garage jack also in other lifting needs of the car