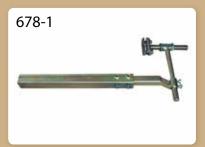

#### **Basic Set Equipment**

| 1.  | Frame                        | 1pc    |
|-----|------------------------------|--------|
| 2.  | 162+ Sill clamp              | 2 pc   |
| 3.  | 501D2- Pulling tower         | 1pc    |
| 4.  | 673 Chain 2,5 m              | 1 pc   |
| 5.  | 505 Wrench                   | 1 pc   |
| 6.  | 678 Support beam             | 1 pc   |
| 6a. | 678-1 Adjustable support     | 1 pc   |
| 7.  | 504B Ramp (2 + 2)            | 4 pc   |
| 8.  | 490 10t hydraulics           |        |
|     | (cylinder + pump)            | 1pc    |
| 9.  | 506A Jacking beam            | 1 pc   |
| 10. | 714A-6 Multifunctional gripp | er 1pc |

#### **Gold Set Equipment**

|    | 1 1 1 1 1 1                         |      |
|----|-------------------------------------|------|
| 1  | Frame                               | 1pc  |
| 2  | 162+ Sill clamp                     | 2 pc |
| 3  | 501D2- Pulling tower                | 1pc  |
| 4  | 673 Chain 2,5 m                     | 1 pc |
| 5  | 505 Wrench                          | 1 pc |
| 6  | 678 Support beam                    | 3 pc |
| ба | 678-1 Adjustable support            | 1 pc |
| 7  | 504B Ramp (2 + 2)                   | 4 pc |
| 8  | 490 10t hydraulics                  |      |
|    | (cylinder + pump)                   | 1 pc |
| 9  | 506A Jacking beam                   | 1 pc |
| 10 | 714A-6 Multifunctional gripper      | 1pc  |
| 11 | 164 Chassis fastener                | 2 pc |
| 12 | 740 + Jack (2,5 - 3,0 t)            | 1 pc |
| 13 | B20-7 Pulling tower with hydraulics | 1 pc |
| 14 | 714 B Satellite straightening set   | 1 pc |