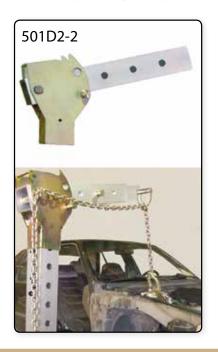

Due to its compact design, it is also ideal for small body shops. With extra pulling tower, Micro C is also suitable for more demanding body straightening work.

Versatile, patented pulling tower makes quick work of straightening. Adjusting the correct pulling angle takes seconds. Straight upwards pulls are easy thanks to the telescopic upper beam which can be set in three positions. 501D2-2 is optional equipment