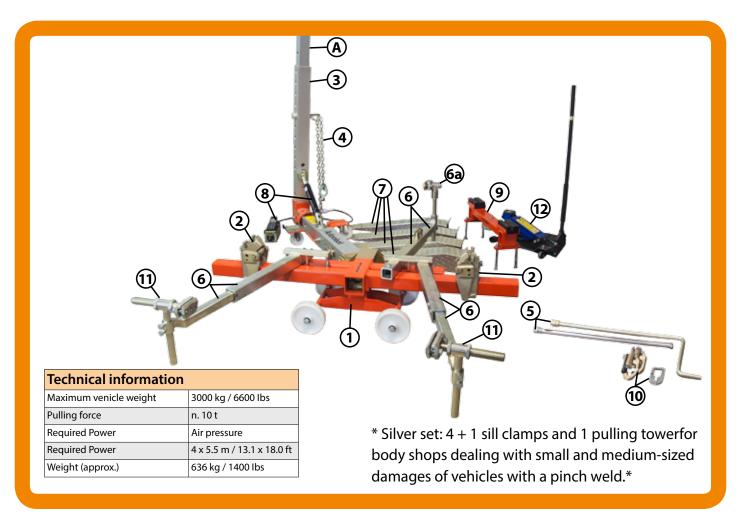

### Silver Set Equipment

| Silver S | et Equ | iipment |
|----------|--------|---------|
|----------|--------|---------|

| 1.                            | Frame                                   | 1pc  |  |
|-------------------------------|-----------------------------------------|------|--|
| 2.                            | 162+ Sill clamp                         | 2 pc |  |
| 3.                            | 501D2- Pulling tower                    | 1pc  |  |
| 4.                            | 673 Chain 2,5 m                         | 1 pc |  |
| 5.                            | 505 Wrench                              | 1 pc |  |
| 6.                            | 678 Support beam                        | 3 pc |  |
| 6a.                           | 678-1 Adjustable support                | 3 pc |  |
| 7.                            | 504B Ramp (2 + 2)                       | 4 pc |  |
| 8.                            | 490 10t hydraulics<br>(cylinder + pump) | 1pc  |  |
| 9.                            | 506A Jacking beam                       | 1 pc |  |
|                               | 714A-6 Multifunctional                  |      |  |
| 10.                           | gripper                                 | 1pc  |  |
| 11. 164 Chassis fastener 2 pc |                                         |      |  |
| 12.                           | 12. 740 + Jack (2,5 - 3,0 t) 1 pc       |      |  |
|                               |                                         |      |  |