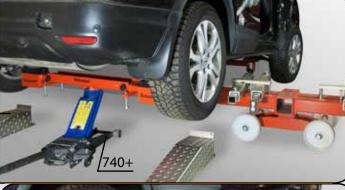

Micro C is also great for smaller body shops thus it takes only very small space from the floor.

**QUICK, ECONOMICAL AUTO BODY FRAME MACHINE** 