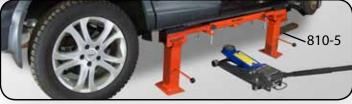

#### Accessories

Multifuntional jacking beam lifts the rear part of the car, which speeds up and makes installing of Micro C under the car easier. Jacking beam works with garage jack also in other lifting needs of the car