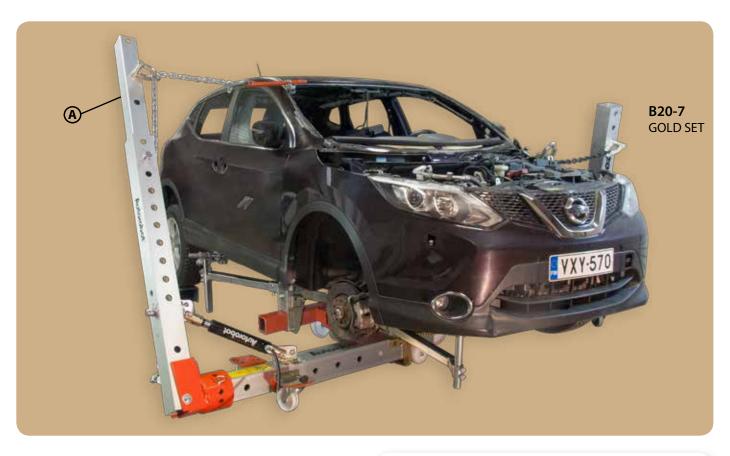

### Gold Set Equipment

#### **Gold Set Equipment**

|    | 1 1 1 1 1 1                         |      |
|----|-------------------------------------|------|
| 1  | Frame                               | 1pc  |
| 2  | 162+ Sill clamp                     | 2 pc |
| 3  | 501D2- Pulling tower                | 1pc  |
| 4  | 673 Chain 2,5 m                     | 1 pc |
| 5  | 505 Wrench                          | 1 pc |
| 6  | 678 Support beam                    | 3 pc |
| ба | 678-1 Adjustable support            | 1 pc |
| 7  | 504B Ramp (2 + 2)                   | 4 pc |
| 8  | 490 10t hydraulics                  |      |
|    | (cylinder + pump)                   | 1 pc |
| 9  | 506A Jacking beam                   | 1 pc |
| 10 | 714A-6 Multifunctional gripper      | 1pc  |
| 11 | 164 Chassis fastener                | 2 pc |
| 12 | 740 + Jack (2,5 - 3,0 t)            | 1 pc |
| 13 | B20-7 Pulling tower with hydraulics | 1 pc |
| 14 | 714 B Satellite straightening set   | 1 pc |