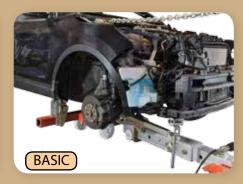

### Basic set Equipment

#### **Basic Set Equipment**

| 1.  | Frame                        | 1pc    |
|-----|------------------------------|--------|
| 2.  | 162+ Sill clamp              | 2 pc   |
| 3.  | 501D2- Pulling tower         | 1pc    |
| 4.  | 673 Chain 2,5 m              | 1 pc   |
| 5.  | 505 Wrench                   | 1 pc   |
| 6.  | 678 Support beam             | 1 pc   |
| 6a. | 678-1 Adjustable support     | 1 pc   |
| 7.  | 504B Ramp (2 + 2)            | 4 pc   |
| 8.  | 490 10t hydraulics           |        |
|     | (cylinder + pump)            | 1pc    |
| 9.  | 506A Jacking beam            | 1 pc   |
| 10. | 714A-6 Multifunctional gripp | er 1pc |