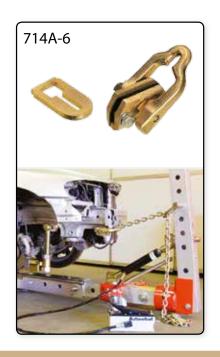

#### **Basic Set Equipment**

| 1.  | Frame                        | 1pc    |
|-----|------------------------------|--------|
| 2.  | 162+ Sill clamp              | 2 pc   |
| 3.  | 501D2- Pulling tower         | 1pc    |
| 4.  | 673 Chain 2,5 m              | 1 pc   |
| 5.  | 505 Wrench                   | 1 pc   |
| 6.  | 678 Support beam             | 1 pc   |
| 6a. | 678-1 Adjustable support     | 1 pc   |
| 7.  | 504B Ramp (2 + 2)            | 4 pc   |
| 8.  | 490 10t hydraulics           |        |
|     | (cylinder + pump)            | 1pc    |
| 9.  | 506A Jacking beam            | 1 pc   |
| 10. | 714A-6 Multifunctional gripp | er 1pc |

### Silver Set Equipment

| Silver S | et Equ | iipment |
|----------|--------|---------|
|----------|--------|---------|

| 1.                            | Frame                                   | 1pc  |  |
|-------------------------------|-----------------------------------------|------|--|
| 2.                            | 162+ Sill clamp                         | 2 pc |  |
| 3.                            | 501D2- Pulling tower                    | 1pc  |  |
| 4.                            | 673 Chain 2,5 m                         | 1 pc |  |
| 5.                            | 505 Wrench                              | 1 pc |  |
| 6.                            | 678 Support beam                        | 3 pc |  |
| 6a.                           | 678-1 Adjustable support                | 3 pc |  |
| 7.                            | 504B Ramp (2 + 2)                       | 4 pc |  |
| 8.                            | 490 10t hydraulics<br>(cylinder + pump) | 1pc  |  |
| 9.                            | 506A Jacking beam                       | 1 pc |  |
|                               | 714A-6 Multifunctional                  |      |  |
| 10.                           | gripper                                 | 1pc  |  |
| 11. 164 Chassis fastener 2 pc |                                         |      |  |
| 12.                           | 12. 740 + Jack (2,5 - 3,0 t) 1 pc       |      |  |
|                               |                                         |      |  |

#### **Gold Set Equipment**

|    | 1 1 1 1 1 1                         |      |
|----|-------------------------------------|------|
| 1  | Frame                               | 1pc  |
| 2  | 162+ Sill clamp                     | 2 pc |
| 3  | 501D2- Pulling tower                | 1pc  |
| 4  | 673 Chain 2,5 m                     | 1 pc |
| 5  | 505 Wrench                          | 1 pc |
| 6  | 678 Support beam                    | 3 pc |
| ба | 678-1 Adjustable support            | 1 pc |
| 7  | 504B Ramp (2 + 2)                   | 4 pc |
| 8  | 490 10t hydraulics                  |      |
|    | (cylinder + pump)                   | 1 pc |
| 9  | 506A Jacking beam                   | 1 pc |
| 10 | 714A-6 Multifunctional gripper      | 1pc  |
| 11 | 164 Chassis fastener                | 2 pc |
| 12 | 740 + Jack (2,5 - 3,0 t)            | 1 pc |
| 13 | B20-7 Pulling tower with hydraulics | 1 pc |
| 14 | 714 B Satellite straightening set   | 1 pc |