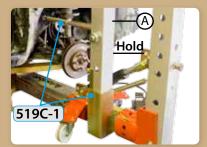

| 490 10t hydraulics                  |      |
|    | (cylinder + pump)                   | 1 pc |
| 9  | 506A Jacking beam                   | 1 pc |
| 10 | 714A-6 Multifunctional gripper      | 1pc  |
| 11 | 164 Chassis fastener                | 2 pc |
| 12 | 740 + Jack (2,5 - 3,0 t)            | 1 pc |
| 13 | B20-7 Pulling tower with hydraulics | 1 pc |
| 14 | 714 B Satellite straightening set   | 1 pc |



650+4 Patented Star fastener set works in all passenger and commercial vehicles. It allows mounting of the vehicle from the upper seam of the rocker panel, which provides quick fastening of the vehicle without a pinch weld. With additional set mounting from the vehicle frame (pick up cars) is also possible.

**QUICK, ECONOMICAL AUTO BODY FRAME MACHINE** 

#### Accessories















Multifuntional jacking beam lifts the rear part of the car, which speeds up and makes installing of Micro C under the car easier. Jacking beam works with garage jack also in other lifting needs of the car





2021•11 © Autorobot Finland Oy

Yrittäjäntie 23, 70150 Kuopio, Finland Tel. +358 10 322 5711 / +358 50 408 0937 Email: autorobot@autorobot.fi www.autorobot.fi