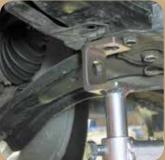

650+4 Patented Star fastener set works in all passenger and commercial vehicles. It allows mounting of the vehicle from the upper seam of the rocker panel, which provides quick fastening of the vehicle without a pinch weld. With additional set mounting from the vehicle frame (pick up cars) is also possible.