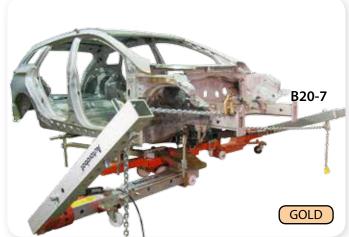

### Gold Set Equipment

#### **Gold Set Equipment**

|    | 1 1 1 1 1 1                         |      |
|----|-------------------------------------|------|
| 1  | Frame                               | 1pc  |
| 2  | 162+ Sill clamp                     | 2 pc |
| 3  | 501D2- Pulling tower                | 1pc  |
| 4  | 673 Chain 2,5 m                     | 1 pc |
| 5  | 505 Wrench                          | 1 pc |
| 6  | 678 Support beam                    | 3 pc |
| ба | 678-1 Adjustable support            | 1 pc |
| 7  | 504B Ramp (2 + 2)                   | 4 pc |
| 8  | 490 10t hydraulics                  |      |
|    | (cylinder + pump)                   | 1 pc |
| 9  | 506A Jacking beam                   | 1 pc |
| 10 | 714A-6 Multifunctional gripper      | 1pc  |
| 11 | 164 Chassis fastener                | 2 pc |
| 12 | 740 + Jack (2,5 - 3,0 t)            | 1 pc |
| 13 | B20-7 Pulling tower with hydraulics | 1 pc |
| 14 | 714 B Satellite straightening set   | 1 pc |