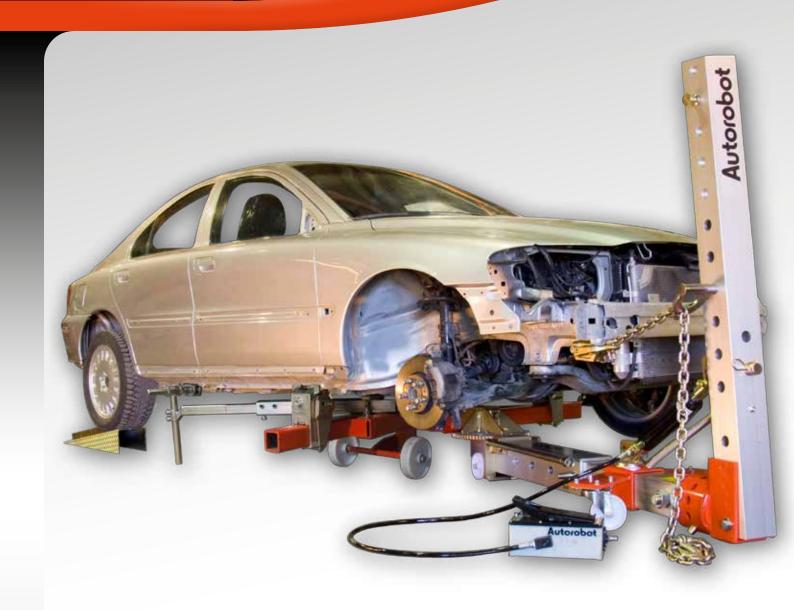

#### Autorobot Micro C

New Autorobot Micro C for quick repair of small and medium-sized damages; speed is achieved bynew lift drive-on ramps system and a single-bolt sill clamp. Special feature of Micro C is its suitability for all type of straightening work of passenger vehicles and vans, allowing a quick performance thanks to 180 degree turning of aluminium pulling tower.

Due to its compact design, it is also ideal for small body shops. With extra pulling tower, Micro C is also suitable for more demanding body straightening work.

Versatile, patented pulling tower makes quick work of straightening. Adjusting the correct pulling angle takes seconds. Straight upwards pulls are easy thanks to the telescopic upper beam which can be set in three positions. 501D2-2 is optional equipment

Micro C is also great for smaller body shops thus it takes only very small space from the floor.

**QUICK, ECONOMICAL AUTO BODY FRAME MACHINE** 