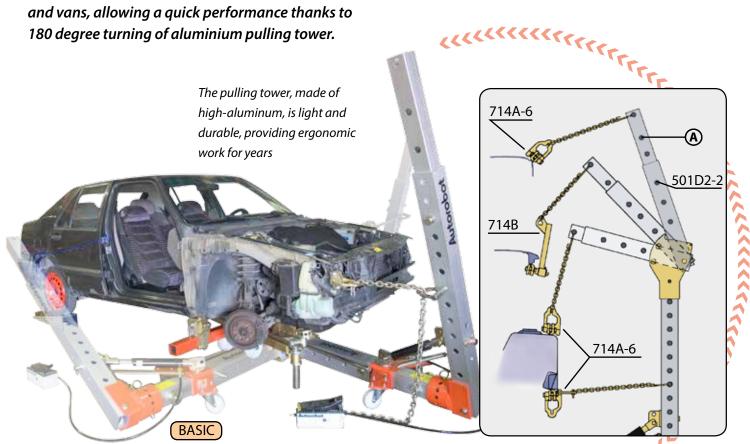

#### Autorobot Micro C

New Autorobot Micro C for quick repair of small and medium-sized damages; speed is achieved bynew lift drive-on ramps system and a single-bolt sill clamp. Special feature of Micro C is its suitability for all type of straightening work of passenger vehicles and vans, allowing a quick performance thanks to 180 degree turning of aluminium pulling tower.

Due to its compact design, it is also ideal for small body shops. With extra pulling tower, Micro C is also suitable for more demanding body straightening work.

Versatile, patented pulling tower makes quick work of straightening. Adjusting the correct pulling angle takes seconds. Straight upwards pulls are easy thanks to the telescopic upper beam which can be set in three positions. 501D2-2 is optional equipment