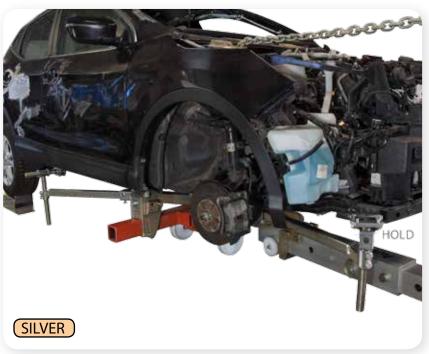

### Silver Set Equipment

| Silver S | et Equ | iipment |
|----------|--------|---------|
|----------|--------|---------|

| 1.                            | Frame                                   | 1pc  |  |
|-------------------------------|-----------------------------------------|------|--|
| 2.                            | 162+ Sill clamp                         | 2 pc |  |
| 3.                            | 501D2- Pulling tower                    | 1pc  |  |
| 4.                            | 673 Chain 2,5 m                         | 1 pc |  |
| 5.                            | 505 Wrench                              | 1 pc |  |
| 6.                            | 678 Support beam                        | 3 pc |  |
| 6a.                           | 678-1 Adjustable support                | 3 pc |  |
| 7.                            | 504B Ramp (2 + 2)                       | 4 pc |  |
| 8.                            | 490 10t hydraulics<br>(cylinder + pump) | 1pc  |  |
| 9.                            | 506A Jacking beam                       | 1 pc |  |
|                               | 714A-6 Multifunctional                  |      |  |
| 10.                           | gripper                                 | 1pc  |  |
| 11. 164 Chassis fastener 2 pc |                                         |      |  |
| 12.                           | 12. 740 + Jack (2,5 - 3,0 t) 1 pc       |      |  |
|                               |                                         |      |  |