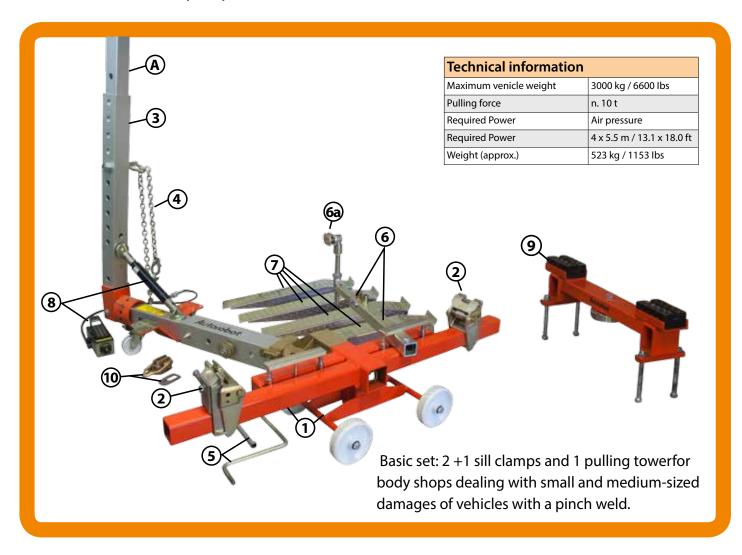

### Basic set Equipment

#### **Basic Set Equipment**

| 1.  | Frame                        | 1pc    |
|-----|------------------------------|--------|
| 2.  | 162+ Sill clamp              | 2 pc   |
| 3.  | 501D2- Pulling tower         | 1pc    |
| 4.  | 673 Chain 2,5 m              | 1 pc   |
| 5.  | 505 Wrench                   | 1 pc   |
| 6.  | 678 Support beam             | 1 pc   |
| 6a. | 678-1 Adjustable support     | 1 pc   |
| 7.  | 504B Ramp (2 + 2)            | 4 pc   |
| 8.  | 490 10t hydraulics           |        |
|     | (cylinder + pump)            | 1pc    |
| 9.  | 506A Jacking beam            | 1 pc   |
| 10. | 714A-6 Multifunctional gripp | er 1pc |