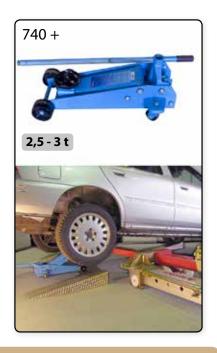

### Silver Set Equipment

| Silver S | et Equ | iipment |
|----------|--------|---------|
|----------|--------|---------|

| 1.                            | Frame                                   | 1pc  |  |
|-------------------------------|-----------------------------------------|------|--|
| 2.                            | 162+ Sill clamp                         | 2 pc |  |
| 3.                            | 501D2- Pulling tower                    | 1pc  |  |
| 4.                            | 673 Chain 2,5 m                         | 1 pc |  |
| 5.                            | 505 Wrench                              | 1 pc |  |
| 6.                            | 678 Support beam                        | 3 pc |  |
| 6a.                           | 678-1 Adjustable support                | 3 pc |  |
| 7.                            | 504B Ramp (2 + 2)                       | 4 pc |  |
| 8.                            | 490 10t hydraulics<br>(cylinder + pump) | 1pc  |  |
| 9.                            | 506A Jacking beam                       | 1 pc |  |
|                               | 714A-6 Multifunctional                  |      |  |
| 10.                           | gripper                                 | 1pc  |  |
| 11. 164 Chassis fastener 2 pc |                                         |      |  |
| 12.                           | 12. 740 + Jack (2,5 - 3,0 t) 1 pc       |      |  |
|                               |                                         |      |  |

#### **Gold Set Equipment**

|    | 1 1 1 1 1 1                         |      |
|----|-------------------------------------|------|
| 1  | Frame                               | 1pc  |
| 2  | 162+ Sill clamp                     | 2 pc |
| 3  | 501D2- Pulling tower                | 1pc  |
| 4  | 673 Chain 2,5 m                     | 1 pc |
| 5  | 505 Wrench                          | 1 pc |
| 6  | 678 Support beam                    | 3 pc |
| ба | 678-1 Adjustable support            | 1 pc |
| 7  | 504B Ramp (2 + 2)                   | 4 pc |
| 8  | 490 10t hydraulics                  |      |
|    | (cylinder + pump)                   | 1 pc |
| 9  | 506A Jacking beam                   | 1 pc |
| 10 | 714A-6 Multifunctional gripper      | 1pc  |
| 11 | 164 Chassis fastener                | 2 pc |
| 12 | 740 + Jack (2,5 - 3,0 t)            | 1 pc |
| 13 | B20-7 Pulling tower with hydraulics | 1 pc |
| 14 | 714 B Satellite straightening set   | 1 pc |