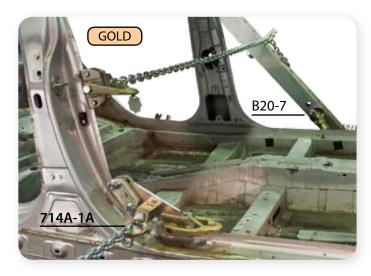

### Gold Set Equipment

#### **Gold Set Equipment**

|    | 1 1 1 1 1 1                         |      |
|----|-------------------------------------|------|
| 1  | Frame                               | 1pc  |
| 2  | 162+ Sill clamp                     | 2 pc |
| 3  | 501D2- Pulling tower                | 1pc  |
| 4  | 673 Chain 2,5 m                     | 1 pc |
| 5  | 505 Wrench                          | 1 pc |
| 6  | 678 Support beam                    | 3 pc |
| ба | 678-1 Adjustable support            | 1 pc |
| 7  | 504B Ramp (2 + 2)                   | 4 pc |
| 8  | 490 10t hydraulics                  |      |
|    | (cylinder + pump)                   | 1 pc |
| 9  | 506A Jacking beam                   | 1 pc |
| 10 | 714A-6 Multifunctional gripper      | 1pc  |
| 11 | 164 Chassis fastener                | 2 pc |
| 12 | 740 + Jack (2,5 - 3,0 t)            | 1 pc |
| 13 | B20-7 Pulling tower with hydraulics | 1 pc |
| 14 | 714 B Satellite straightening set   | 1 pc |